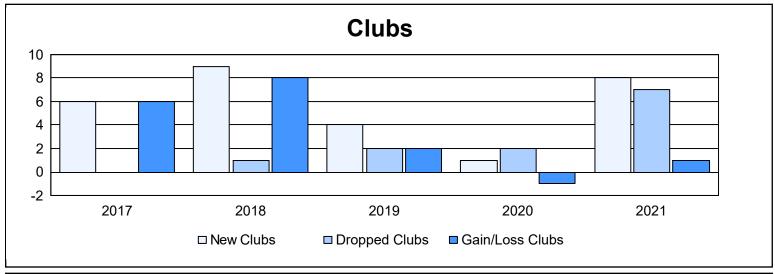

District B 7

As of June 2021 Cumulative

| Year      | New<br>Clubs | Dropped<br>Clubs | Gain/<br>Loss<br>Clubs | New<br>Members | Charter<br>Members | Reinstate<br>Members | Transfer<br>Members | Total<br>Member<br>Added | Total<br>Members<br>Dropped | Gain/<br>Loss<br>Members |
|-----------|--------------|------------------|------------------------|----------------|--------------------|----------------------|---------------------|--------------------------|-----------------------------|--------------------------|
| 2016-2017 | 6            | 0                | 6                      | 355            | 142                | 7                    | 8                   | 512                      | 224                         | 288                      |
| 2017-2018 | 9            | 1                | 8                      | 277            | 223                | 28                   | 25                  | 553                      | 377                         | 176                      |
| 2018-2019 | 4            | 2                | 2                      | 106            | 109                | 11                   | 11                  | 237                      | 533                         | -296                     |
| 2019-2020 | 1            | 2                | -1                     | 171            | 49                 | 15                   | 19                  | 254                      | 268                         | -14                      |
| 2020-2021 | 8            | 7                | 1                      | 208            | 169                | 18                   | 10                  | 405                      | 369                         | 36                       |
| Average   | 6            | 2                | 3                      | 223            | 138                | 16                   | 15                  | 392                      | 354                         | 38                       |