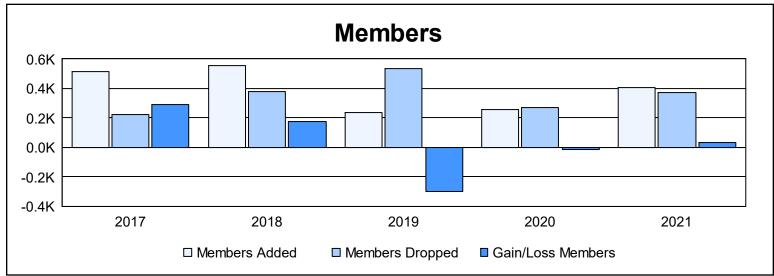

District B 7

As of June 2021 Cumulative

| Year      | New<br>Clubs | Dropped<br>Clubs | Gain/<br>Loss<br>Clubs | New<br>Members | Charter<br>Members | Reinstate<br>Members | Transfer<br>Members | Total<br>Member<br>Added | Total<br>Members<br>Dropped | Gain/<br>Loss<br>Members |
|-----------|--------------|------------------|------------------------|----------------|--------------------|----------------------|---------------------|--------------------------|-----------------------------|--------------------------|
| 2016-2017 | 6            | 0                | 6                      | 355            | 142                | 7                    | 8                   | 512                      | 224                         | 288                      |
| 2017-2018 | 9            | 1                | 8                      | 277            | 223                | 28                   | 25                  | 553                      | 377                         | 176                      |
| 2018-2019 | 4            | 2                | 2                      | 106            | 109                | 11                   | 11                  | 237                      | 533                         | -296                     |
| 2019-2020 | 1            | 2                | -1                     | 171            | 49                 | 15                   | 19                  | 254                      | 268                         | -14                      |
| 2020-2021 | 8            | 7                | 1                      | 208            | 169                | 18                   | 10                  | 405                      | 369                         | 36                       |
| Average   | 6            | 2                | 3                      | 223            | 138                | 16                   | 15                  | 392                      | 354                         | 38                       |